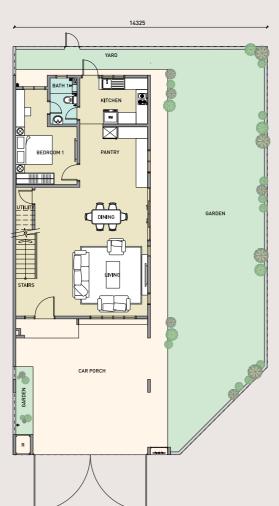

# TYPE

1,965 sq.ft.

4 Bedrooms

3 Bathrooms

Ground Floor

First Floor

B

 $1,\!967~\mathrm{sq.ft.}$ 

- 4 Bedrooms
- 4 Bathrooms

Ground Floor

First Floor

TYPE

2,320 sq.ft.

4 Bedrooms

4 Bathrooms

Ground Floor

First Floor