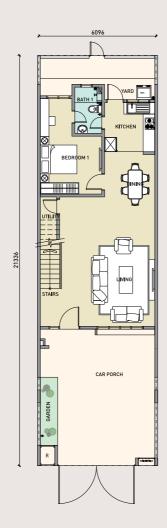

# TYPE

1,965 sq.ft.

4 Bedrooms

3 Bathrooms

Ground Floor

First Floor

B

 $1,\!967~\mathrm{sq.ft.}$ 