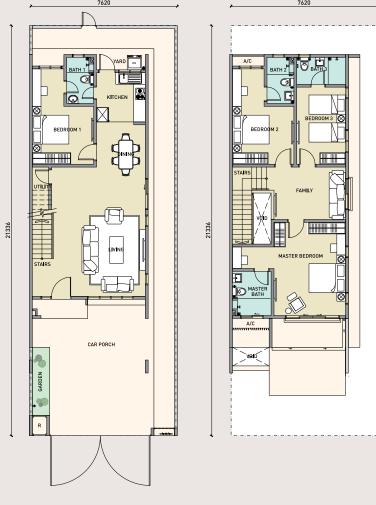

# TYPE

1,965 sq.ft.

4 Bedrooms

3 Bathrooms

Ground Floor

First Floor

B

 $1,\!967~\mathrm{sq.ft.}$ 

- 4 Bedrooms
- 4 Bathrooms

Ground Floor

First Floor

TYPE

2,320 sq.ft.

4 Bedrooms

4 Bathrooms

Ground Floor

First Floor