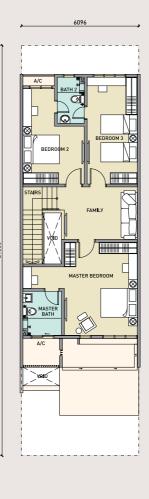

# TYPE

1,965 sq.ft.

4 Bedrooms

3 Bathrooms

Ground Floor

First Floor

B

 $1,\!967~\mathrm{sq.ft.}$ 

- 4 Bedrooms
- 4 Bathrooms

Ground Floor

First Floor

TYPE

2,320 sq.ft.

4 Bedrooms

4 Bathrooms

Ground Floor