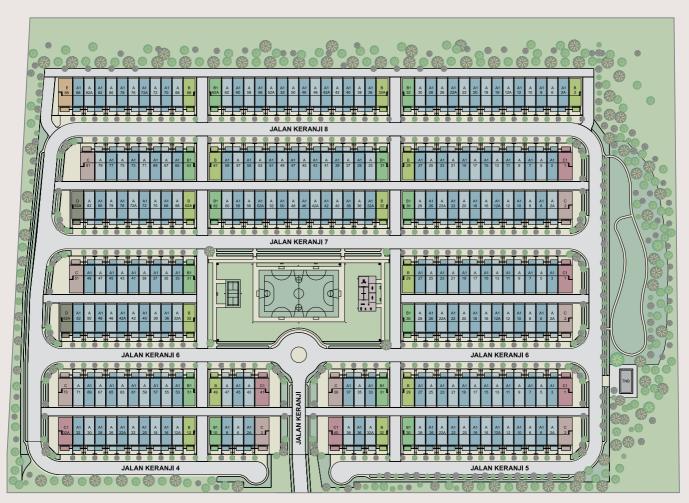

## SITE PLAN

TYPE

Built-up 1,965 sq.ft.

Built-up 1,965 sq.ft. TYPE B

Built-up 1,967 sq.ft.

TYPE **B1** 

Built-up  $1,967~\mathrm{sq.ft.}$ 

Built-up 2,320 sq.ft.

Built-up 2,320 sq.ft. TYPE

Built-up 1,967 sq.ft. TYPE E

Built-up 2,320 sq.ft.