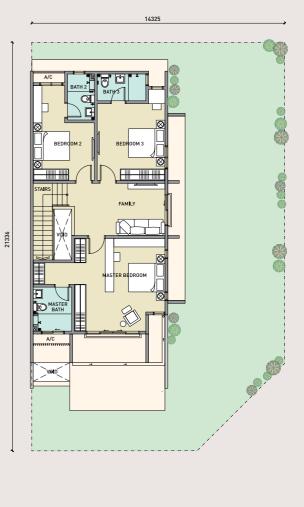

## SITE PLAN

TYPE

Built-up 1,965 sq.ft.

Built-up 1,965 sq.ft. TYPE B

Built-up 1,967 sq.ft.

TYPE **B1** 

Built-up  $1,967~\mathrm{sq.ft.}$ 

Built-up 2,320 sq.ft.

Built-up 2,320 sq.ft. TYPE

Built-up 1,967 sq.ft. TYPE E

Built-up 2,320 sq.ft.

# TYPE

1,965 sq.ft.

4 Bedrooms

3 Bathrooms

Ground Floor

First Floor

B

 $1,\!967~\mathrm{sq.ft.}$ 

- 4 Bedrooms
- 4 Bathrooms

Ground Floor

First Floor

TYPE

2,320 sq.ft.

4 Bedrooms

4 Bathrooms

Ground Floor

First Floor