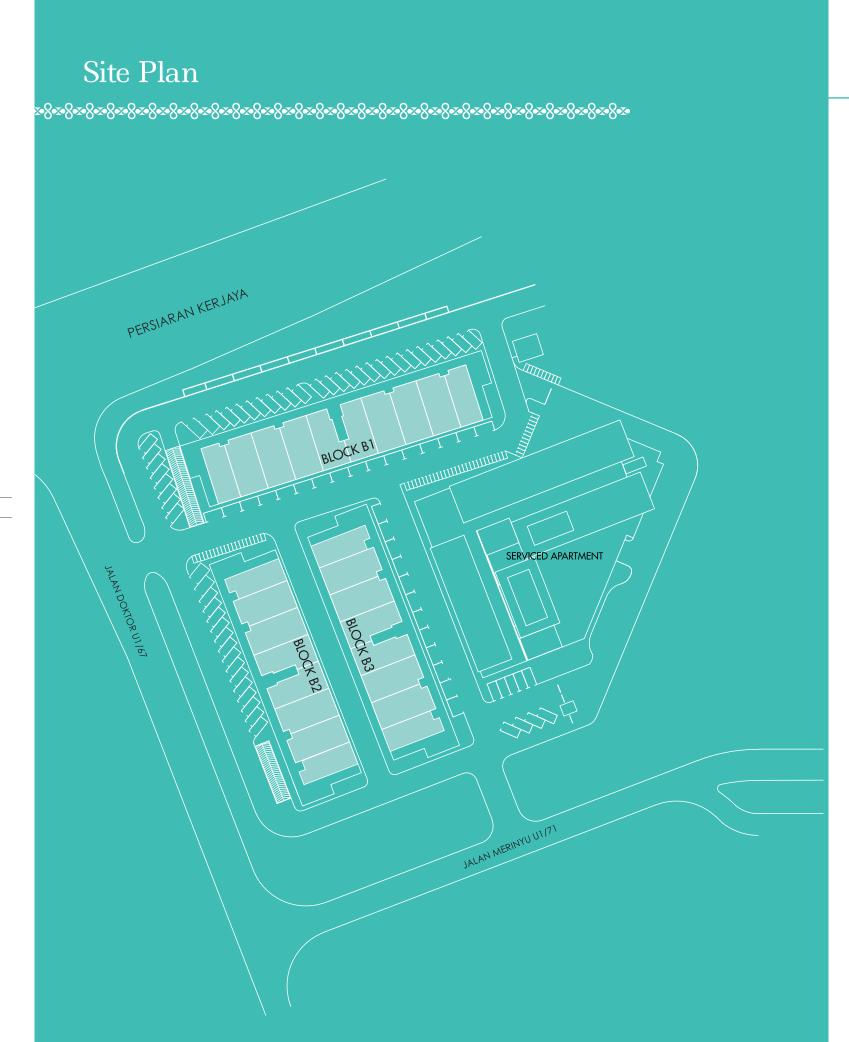

## Block B1

**Built-up Area (range)** 947 sq. ft. - 1,324 sq. ft.

# Block **B2** & **B3**

**Built-up Area (range)** 936 sq. ft. - 1,292 sq. ft.

**GROUND FLOOR**