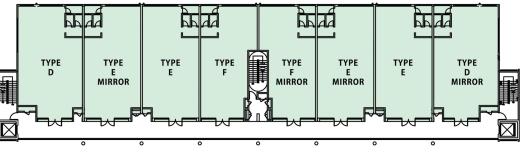

# Block **B2** & **B3**

**Built-up Area (range)** 936 sq. ft. - 1,292 sq. ft.

**GROUND FLOOR**