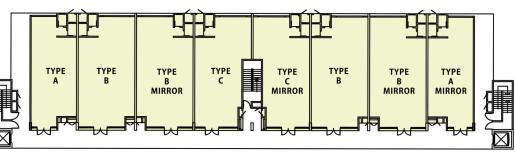

# Block **B2** & **B3**

**Built-up Area (range)** 936 sq. ft. - 1,292 sq. ft.

**GROUND FLOOR**