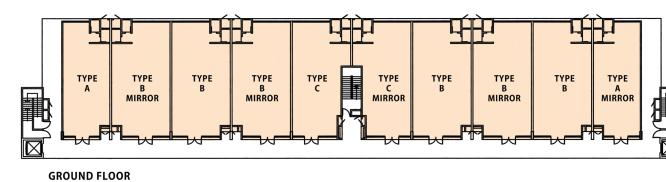

# Block **B2** & **B3**

**Built-up Area (range)** 936 sq. ft. - 1,292 sq. ft.

**GROUND FLOOR**