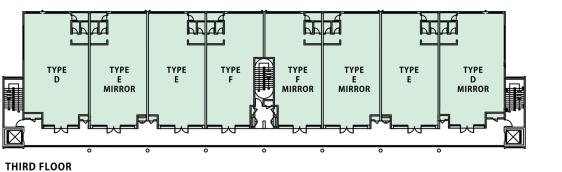

# Block **B2** & **B3**

**Built-up Area (range)** 936 sq. ft. - 1,292 sq. ft.

**GROUND FLOOR**