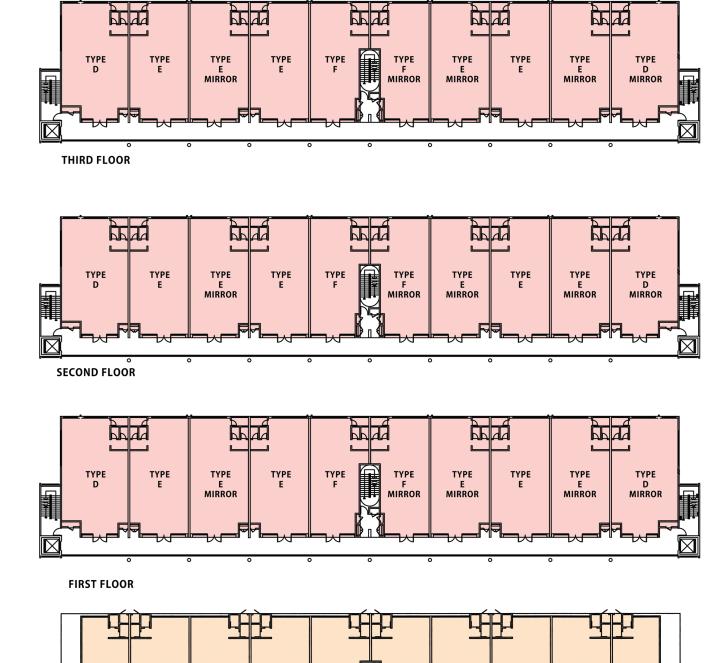

cket Point               | 1                                     | 1        | 1    | 1    | 1    | 1    |  |
| Air-Cond Point                        | 3                                     | 4        | 4    | 4    | 4    | 4    |  |
| Internal Telephone Trunking & Cabling |                                       | Provided |      |      |      |      |  |
| Fencing                               |                                       | Nil      |      |      |      |      |  |
| Turfing                               |                                       | Nil      |      |      |      |      |  |
| Gas Piping                            |                                       | Nil      |      |      |      |      |  |



## Block B1

**Built-up Area (range)** 947 sq. ft. - 1,324 sq. ft.





# Block **B2** & **B3**

**Built-up Area (range)** 936 sq. ft. - 1,292 sq. ft.







**GROUND FLOOR**