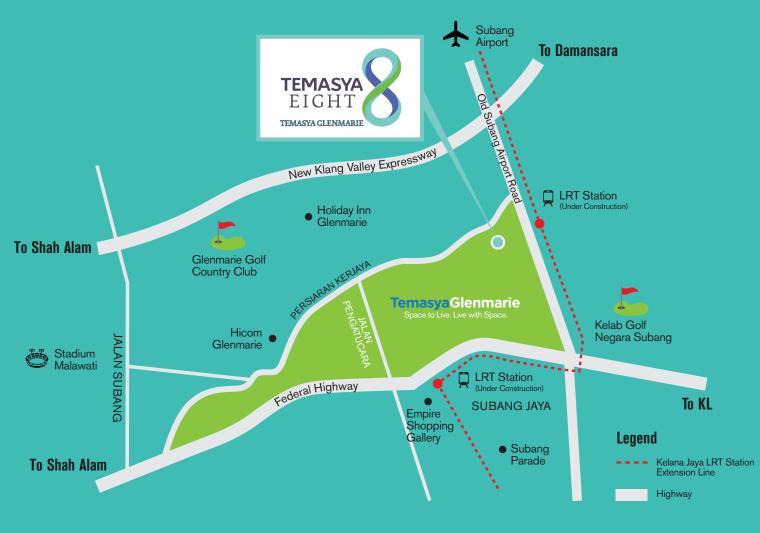

for your business. Temasya 8 offers competitive advantages to companies that

Located strategically between Subang Jaya and Shah Alam and only minutes away

from the upcoming LRT station, Temasya 8 offers a ready population of work force

#### **Outstanding Connectivity**

| 3km  |
|------|
| 7km  |
| 12k  |
| 26kı |
|      |

**TEMASYA** EIGHT TEMASYAGLENMARIE

EXCLUSIVE BUSINESS SUITES

FREEHOLD